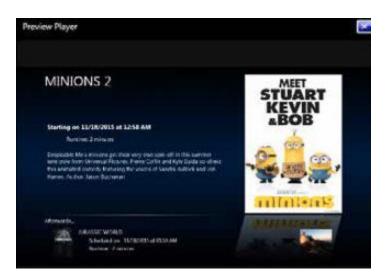

#### Automatic Intermissions (Next Up)

The default intermission type is Next Up. This intermission displays a <u>static image</u> of the content that is scheduled to play next.

Details pertaining to the title, start time, rating and synopsis. For many movies, a poster/image is

also included.

Under Intermission, select **Next Up** for the Intermission Type.

| Filter         | Add Titles to | Playlist | Add Next Up | Image To Playlis | t Intermissi  | on Type | Next Up | - | ✓ Include synopsis (if available)                                                                                                                                                                                                                                                                                                                                                                                                                                                                                                                                                                                                                                                                                                                                                                                                                                                                                                                                                                                                                                                                                                                                                                                                                                                                                                                                                                                                                                                                                                                                                                                                                                                                                                                                                                                                                                                  |
|----------------|---------------|----------|-------------|------------------|---------------|---------|---------|---|------------------------------------------------------------------------------------------------------------------------------------------------------------------------------------------------------------------------------------------------------------------------------------------------------------------------------------------------------------------------------------------------------------------------------------------------------------------------------------------------------------------------------------------------------------------------------------------------------------------------------------------------------------------------------------------------------------------------------------------------------------------------------------------------------------------------------------------------------------------------------------------------------------------------------------------------------------------------------------------------------------------------------------------------------------------------------------------------------------------------------------------------------------------------------------------------------------------------------------------------------------------------------------------------------------------------------------------------------------------------------------------------------------------------------------------------------------------------------------------------------------------------------------------------------------------------------------------------------------------------------------------------------------------------------------------------------------------------------------------------------------------------------------------------------------------------------------------------------------------------------------|
| Name           | Version       | Format   | Rating      | Duration         | License Start | Licens  | None    |   | ontent                                                                                                                                                                                                                                                                                                                                                                                                                                                                                                                                                                                                                                                                                                                                                                                                                                                                                                                                                                                                                                                                                                                                                                                                                                                                                                                                                                                                                                                                                                                                                                                                                                                                                                                                                                                                                                                                             |
| mpeg2 test     |               |          |             | [00:09:56]       |               | 6       |         |   | and the second sec |
| EVIL DEAD RISE | CS            | MPG      | R           | [01:36:24]       | 10/15/2023    | 5/15/20 | Next Up |   |                                                                                                                                                                                                                                                                                                                                                                                                                                                                                                                                                                                                                                                                                                                                                                                                                                                                                                                                                                                                                                                                                                                                                                                                                                                                                                                                                                                                                                                                                                                                                                                                                                                                                                                                                                                                                                                                                    |

2. Select the **titles** to include in the Intermission. To select multiple titles, click a title and hold the Shift key then click additional titles. *In the following example, Minions 2 was selected.* 