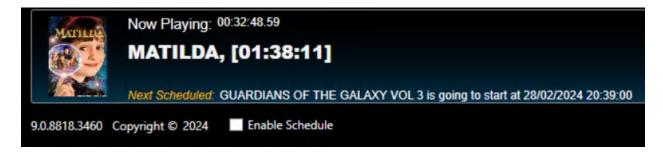

#### Play Content on Demand

The DMP application allows content (within its license period) to be played immediately, allowing for flexibility in content presentation. Simply deactivate the schedule feature to play any content instantly, ensuring your ability to respond to real-time demands or preferences.

1. At the bottom of the screen, uncheck the **Enable Schedule** box.

2. Under Content Library, select a **title**. *In the example, Matilda was selected and is displayed on the right side of the screen.* 

3. Click **Play On Demand**. Selected content will be displayed. Alternatively, the title can be right-clicked on and Play On Demand can be selected.

**Please note:** While the "Enable Schedule" checkbox is unchecked, all schedules are ignored. Click the check box again to turn the Scheduler back on.