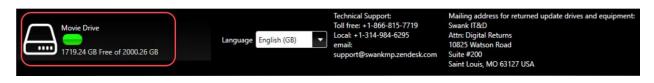

----------------------------|
| Show the Overlay Show during "Next Up" image |                                                |

3. Click the "Show the Overlay" box. The image you selected appears on the output screen as shown below. *The example on the left shows a solid image, and the image on the right displays an image with alpha-layer transparency.* 



4. Click the "Show during "Next Up" image if you want to show the logo in this location. The example on the left shows a solid image, and the image on the right displays an image with alpha-layer transparency.

#### Audio Level

The audio output level can also be adjusted. Use the slider to adjust the amount of gain/loss on the output line.



Users can see how much storage space is used and is still available for content in the DMP.



## Application Localization and Culture

You may adjust the localization of the DMP into other languages from the dropdown list below.



#### Conduct a DMP Health Check

1. Located beneath the Drive Space indicator is the Health Check button. This can be used to check the DMP's current status.



2. You will receive a message with the DMP's status. If you have any concerns, please call us for assistance.

3. Click **OK** to close the message.

#### **Export Activity Logs**

If you have any issues with the DMP, our technical support team will be happy to assist you. Often, they will request an export of the machine's logs for analysis. This can be created in just a few clicks.

1. Click Export Logs.



2. Select a location to save the exported log files and click OK. (It is the easiest t