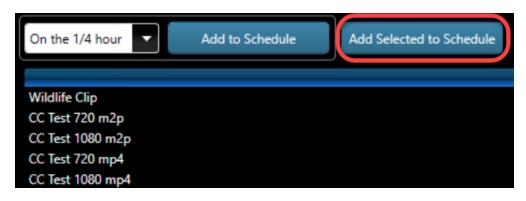

#### 2. Select a Timeframe

You may set the schedule for on the hour, every half hour, every quarter hour or continuously.

| On the 1/4 hour | Add to Schedule | Add Selected to Schedule |
|-----------------|-----------------|--------------------------|
| On the hour     |                 |                          |
| On the 1/2 hour |                 |                          |
| On the 1/4 hour |                 |                          |
| Continuous      |                 |                          |

3. Select a Title

Double-click on any **title**. Selected content will be added to the schedule according to the dropdown selection. *In the example, Matilda was selected and added to the schedule on the quarter hour following completed playthroughs.* 