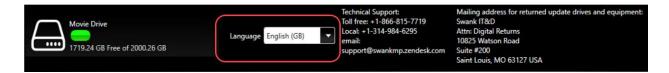

the "Show the Overlay" box. The image you selected appears on the output screen as shown below. *The example on the left shows a solid image, and the image on the right displays an image with alpha-layer transparency.* 



4. Click the "Show during "Next Up" image if you want to show the logo in this location. The example on the left shows a solid image, and the image on the right displays an image with alpha-layer transparency.

#### Audio Level

The audio output level can also be adjusted. Use the slider to adjust the amount of gain/loss on the output line.



Users can see how much storage space is used and is still available for content in the DMP.



## Application Localization and Culture

You may adjust the localization of the DMP into other languages from the dropdown list below.



#### Conduct a DMP Health Check

1. Located beneath the Drive Space indicator is the Health Check button. This can be used to check the DMP's current status.



2. You will receive a message with the DMP's status. If you have any concerns, please call us for assistance.

3. Click **OK** to close the message.

#### **Export Activity Logs**

If you have any issues with the DMP, our technical support team will be happy to assist you. Often, they will request an export of the machine's logs for analysis. This can be created in just a few clicks.

1. Click Export Logs.



2. Select a location to save the exported log files and click OK. (It is the easiest to save to the Desktop. After clicking OK, the process may need a minute.)

3. You will receive a message that the export has been saved. C